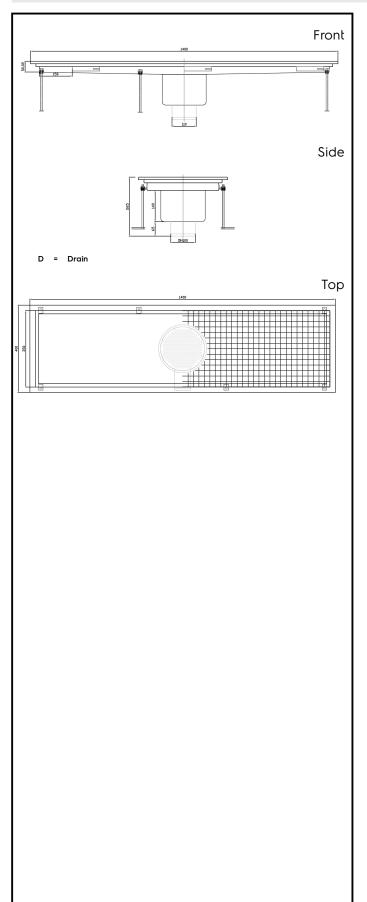

### **Key Information:**

External dimensions, Width:

328063 (FDB40140) 1400 mm External dimensions, Depth: 400 mm External dimensions, Height: 265 mm Net weight: 25 kg